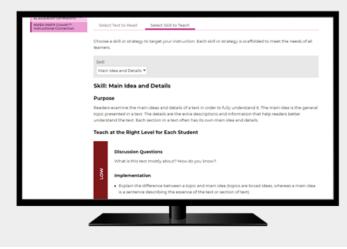

Educators will be able to review students' MAP<sup>®</sup> Growth<sup>™</sup> scores for grades K–5 and locate resources in Raz-Plus that are aligned to students' needs.

Scaffolded instruction available for the targeted skill enables educators to effectively differentiate instruction for each student.