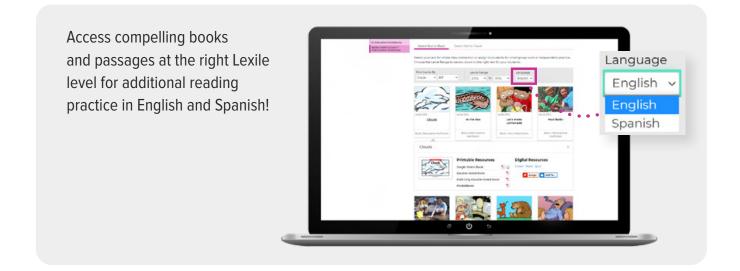

Access the alignment to your state standards and more Raz-Plus resources for each skill.