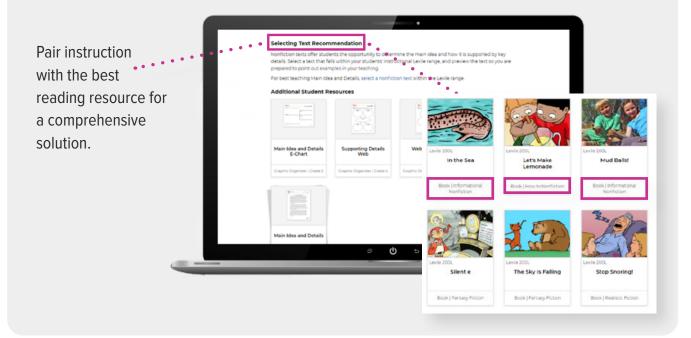

Access the alignment to your state standards and more Raz-Plus resources for each skill.