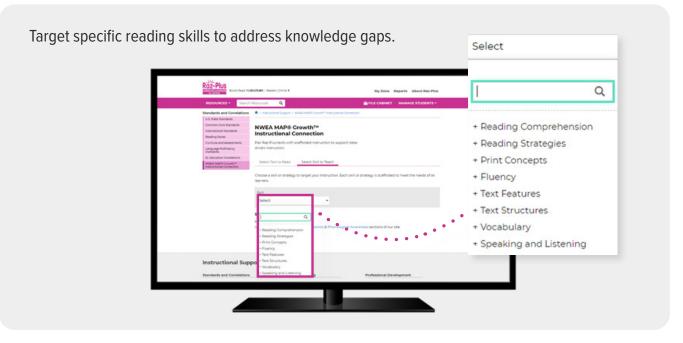

Educators will be able to review students' MAP<sup>®</sup> Growth<sup>™</sup> scores for grades K–5 and locate resources in Raz-Plus that are aligned to students' needs.

Scaffolded instruction available for the targeted skill enables educators to effectively differentiate instruction for each student.