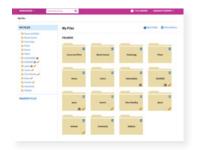

Organize resources using the File Cabinet.

<u>Located under Instructional Support ></u>
<u>Instructional Tools ></u>
File Cabinet Feature

Build your knowledge with Professional Development.

Located on LearningA-Z.com > Resources > Professional Development