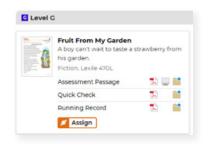

Located under Instructional Support >
Student Connections >
Get to Know the Student Portal

Learn how to Assign resources to students.

<u>Located under Instructional Support ></u>
<u>Instructional Tools ></u>
<u>Assignments Feature</u>