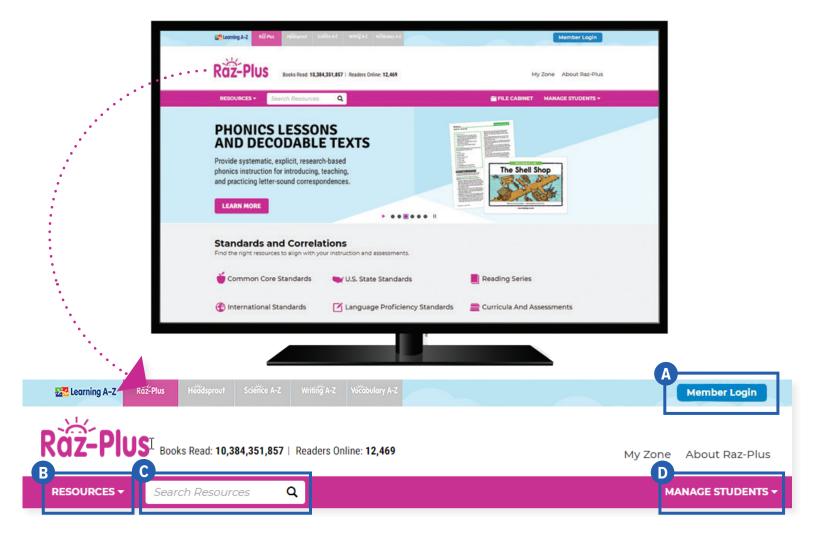

## **Quick Reference**

- A If your school uses Clever, log in through your **Clever portal** instead of using the Raz-Plus Member Login.
- B The **Resource Menu** is the heart of Raz-Plus. Here you will find books and passages, as well as instructional materials for foundational skills, focused instruction, assessments, and more!
- C Use the **Search Bar** to quickly find a resource to address a specific topic, skill, or interest.
- Manage Students is the starting point for accessing your student roster, reports, and assignments. This is also where you go to score student activities in your In Basket.

The **Instructional Support** section, located at the bottom of every page, offers helpful information on getting started, instructional tools, reading level correlations, professional learning, and more.