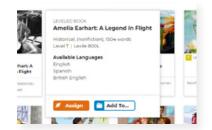

Learn how to Assign resources to students.

Find how we align to Language Proficiency Standards.

<u>Located under Instructional Support ></u>
<u>Standards and Correlations ></u>
<u>Language Proficiency Standards</u>