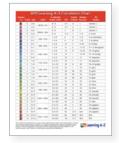

## Log In and Access These Helpful Links and Resources

Learn how to get your students started.

Located under Instructional Support >
Student Connections >
Getting Students Started in 3 Steps

Explore the reading Level Correlation Chart.

Located under Instructional Support >
All About Leveling >
Level Correlation Chart

Organize resources using the File Cabinet.

<u>Located under Instructional Support ></u>
<u>Instructional Tools ></u>
File Cabinet Feature