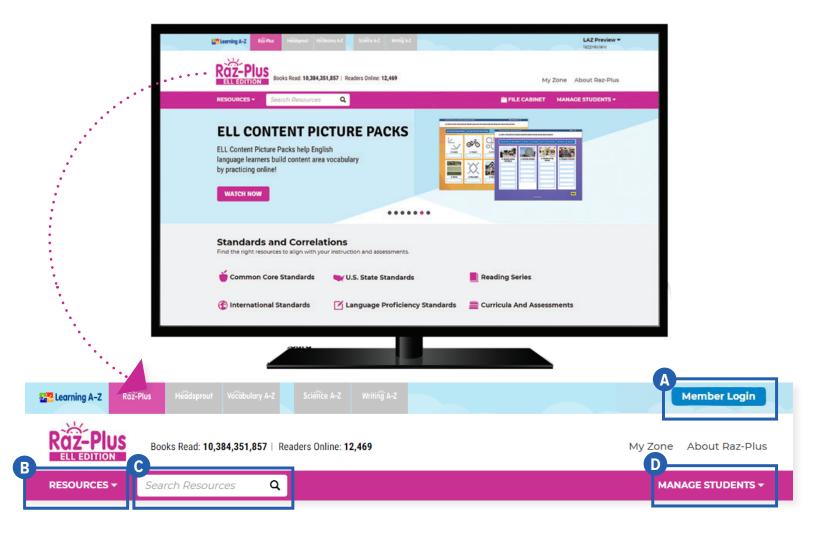

## **Quick Reference**

- A Member Login, using your username and password, grants you access to all Raz-Plus ELL Edition content.
- B The **Resource Menu** is the heart of Raz-Plus ELL Edition. Here you will find books and passages in English, Spanish, and other world languages. Support English language learners with tools, resources, and research-based strategies to achieve success with social and academic English.
- C Use the **Search Bar** to quickly find a resource to address a specific topic, skill, or interest.
- D Manage Students is the starting point for accessing your student roster, reports, and assignments. This is also where you go to score student activities in your In Basket.