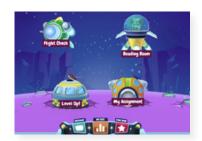

Get to know the Kids A-Z student portal.

<u>Located under Instructional Support ></u>
<u>Student Connections ></u>
Get to Know the Student Portal

Build your knowledge with Professional Development.

<u>Located on LearningA-Z.com ></u> Resources > Professional Development