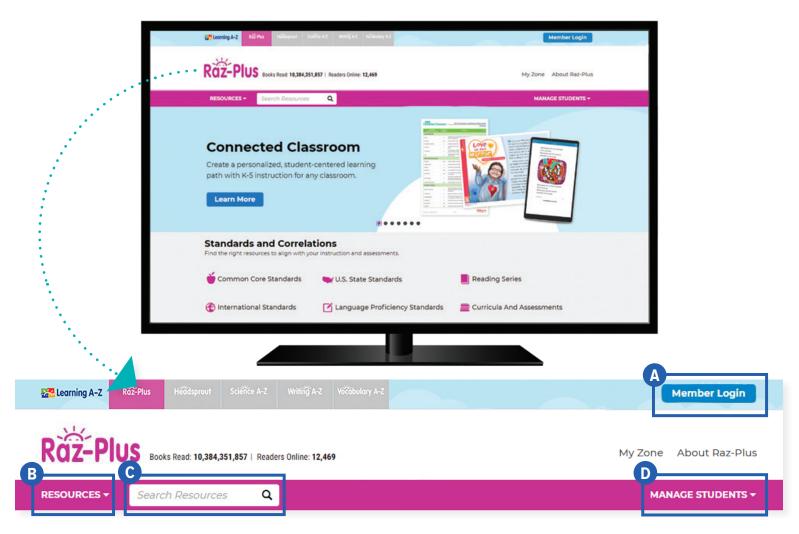

#### **Quick Reference**

- A Member Login, using your username and password, grants you access to all Raz-Plus Connected Classroom content.
- B The Resource Menu is the heart of Raz-Plus Connected Classroom. Here you will find resources that provide opportunities for personalized, student-centered learning.
- C Use the Search Bar to quickly find a resource to address a specific topic, skill, or interest.
- **D** Manage Students is the starting point for accessing your student roster, reports, and assignments. This is also where you go to score student activities in your In Basket.

The Instructional Support section, located at the bottom of every page, offers helpful information on getting started, instructional tools, reading level correlations, professional learning, and more.

#### Log In and Access These Helpful Links and Resources